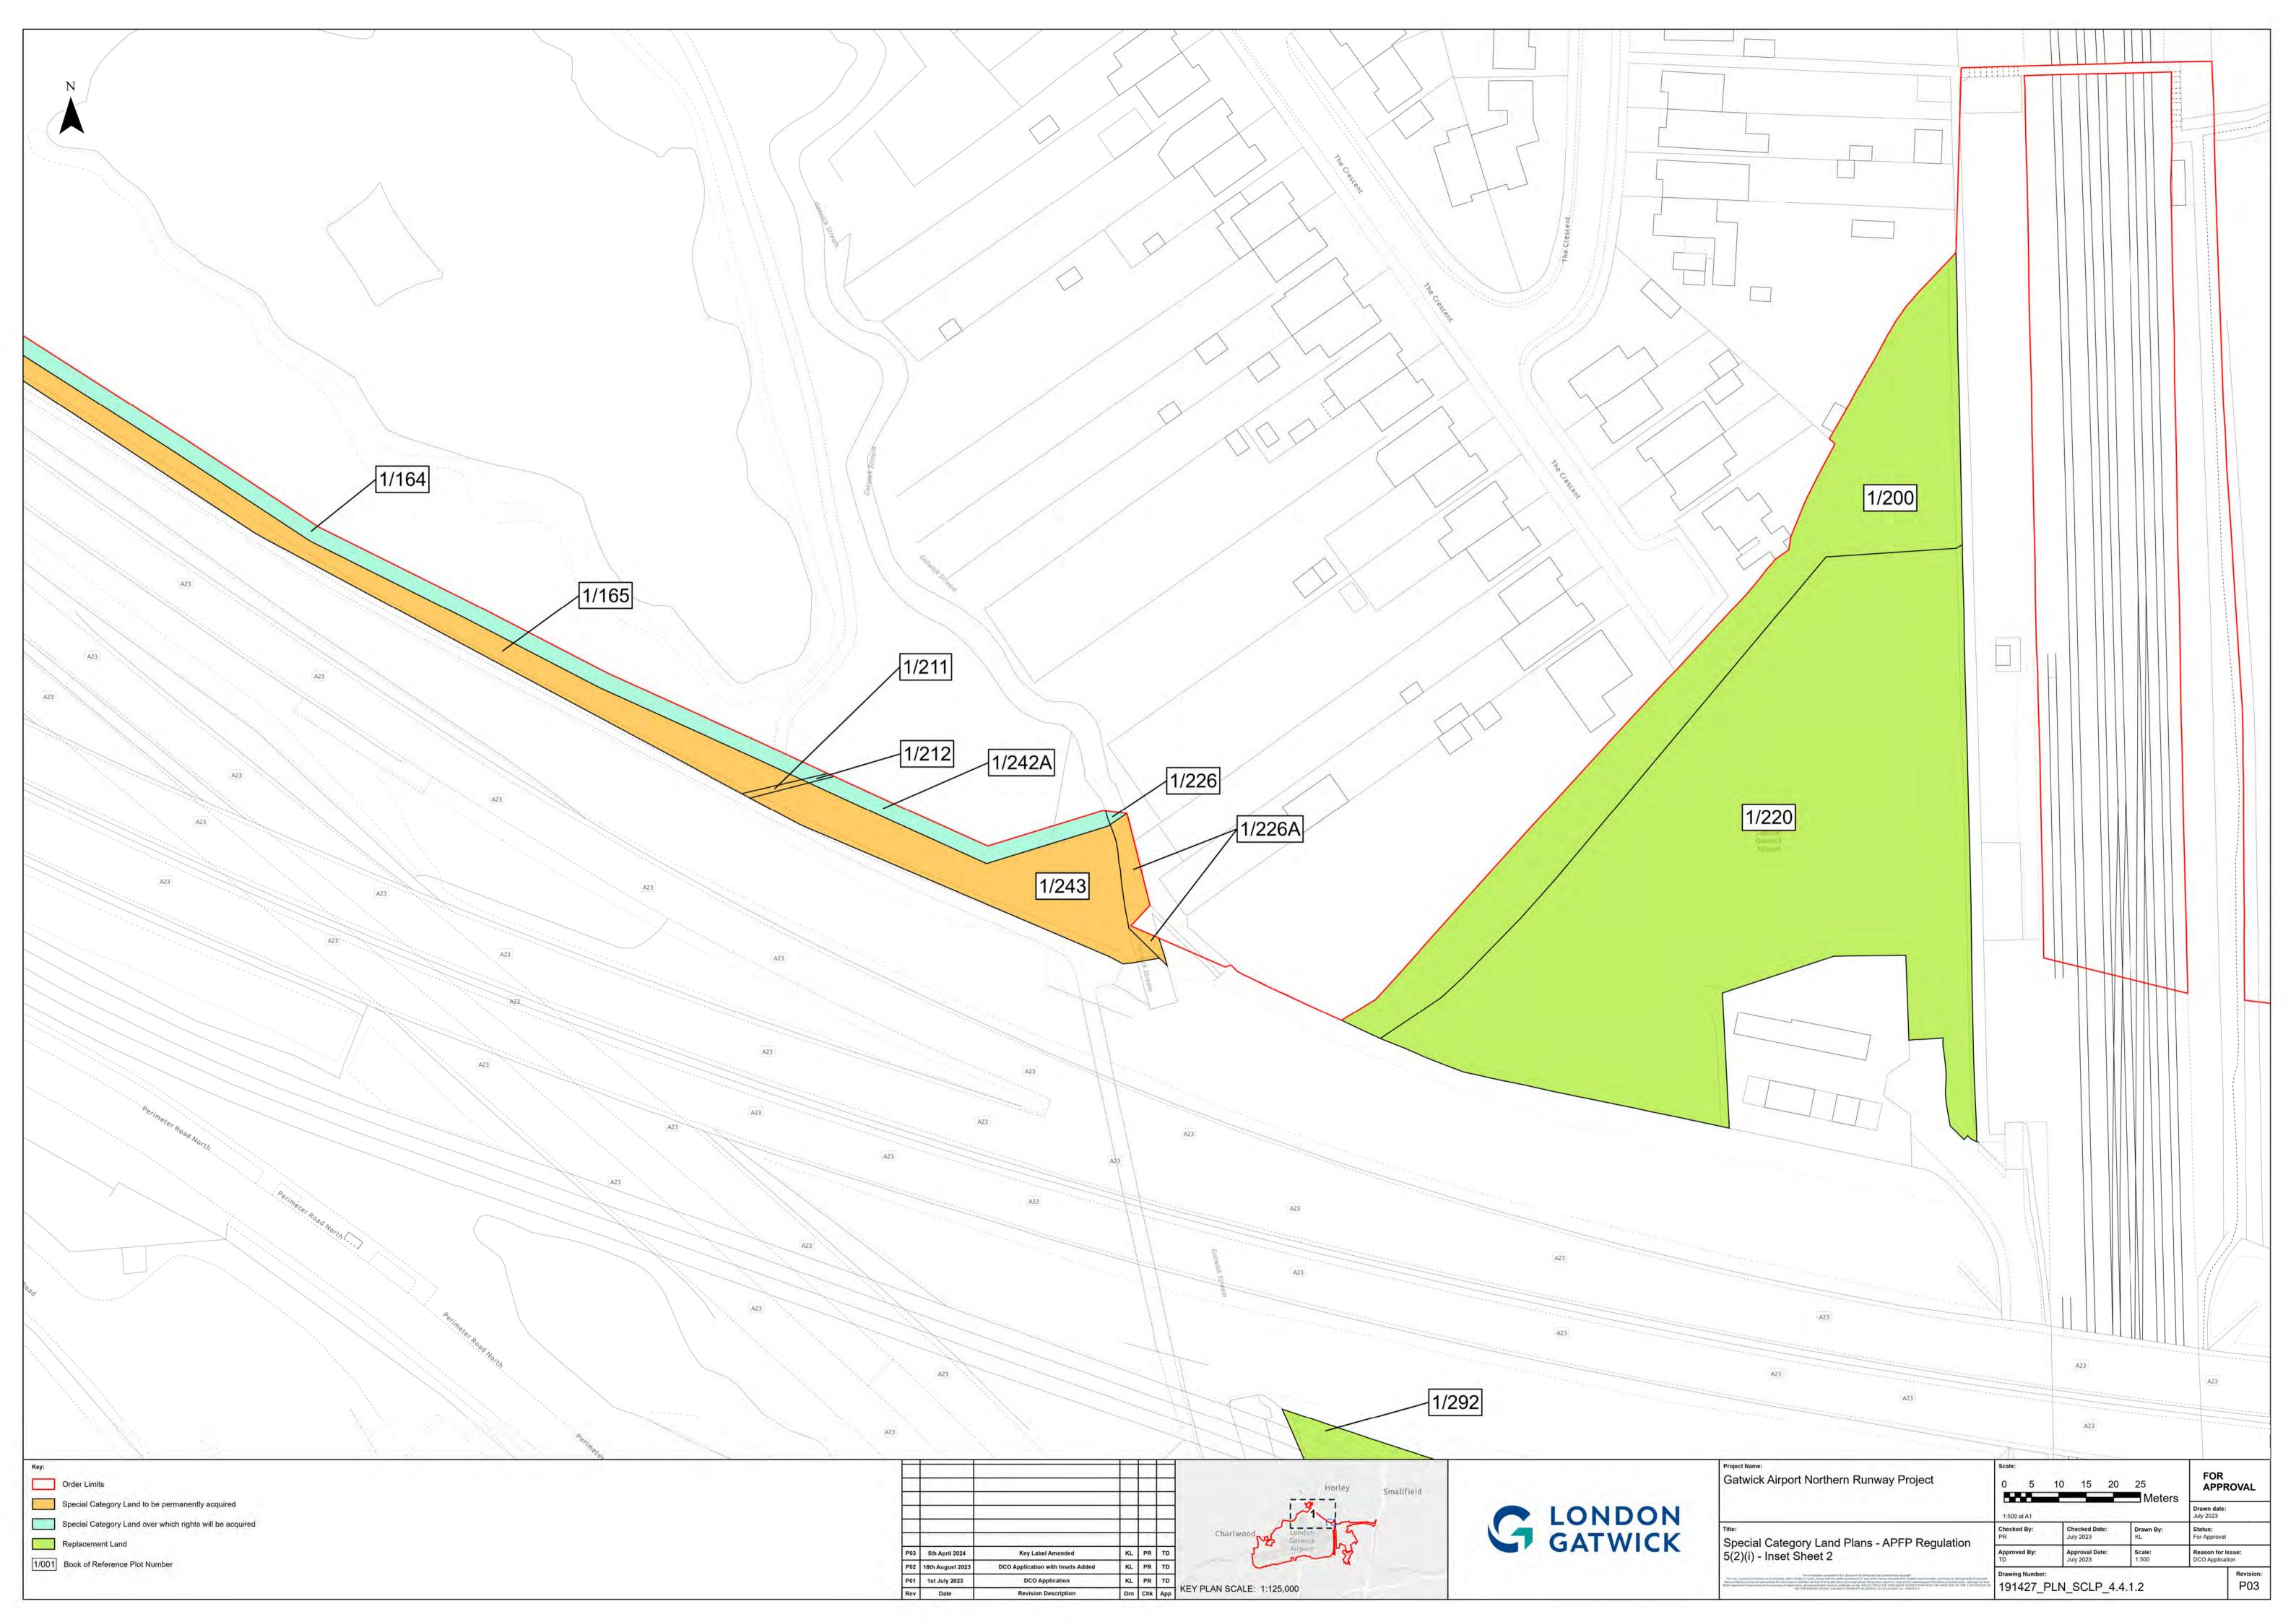

## Land Plans – For Approval

| Drawing Number          | Revision | Drawing Title                                                         | Scale  | Sheet Size |
|-------------------------|----------|-----------------------------------------------------------------------|--------|------------|
| 191427_PLN_SCLP_4.4.0   | P03      | Special Category Land Plans - APFP Regulation 5(2)(i) - Key Plan      | 1:7500 | A1         |
| 191427_PLN_SCLP_4.4.1   | P03      | Special Category Land Plans - APFP Regulation 5(2)(i) – Sheet 1 of 1  | 1:2500 | A1         |
| 191427_PLN_SCLP_4.4.1.1 | P03      | Special Category Land Plans - APFP Regulation 5(2)(i) – Inset Sheet 1 | 1:500  | A1         |
| 191427_PLN_SCLP_4.4.1.2 | P03      | Special Category Land Plans - APFP Regulation 5(2)(i) – Inset Sheet 2 | 1:500  | A1         |
| 191427_PLN_SCLP_4.4.1.3 | P03      | Special Category Land Plans - APFP Regulation 5(2)(i) – Inset Sheet 3 | 1:500  | A1         |