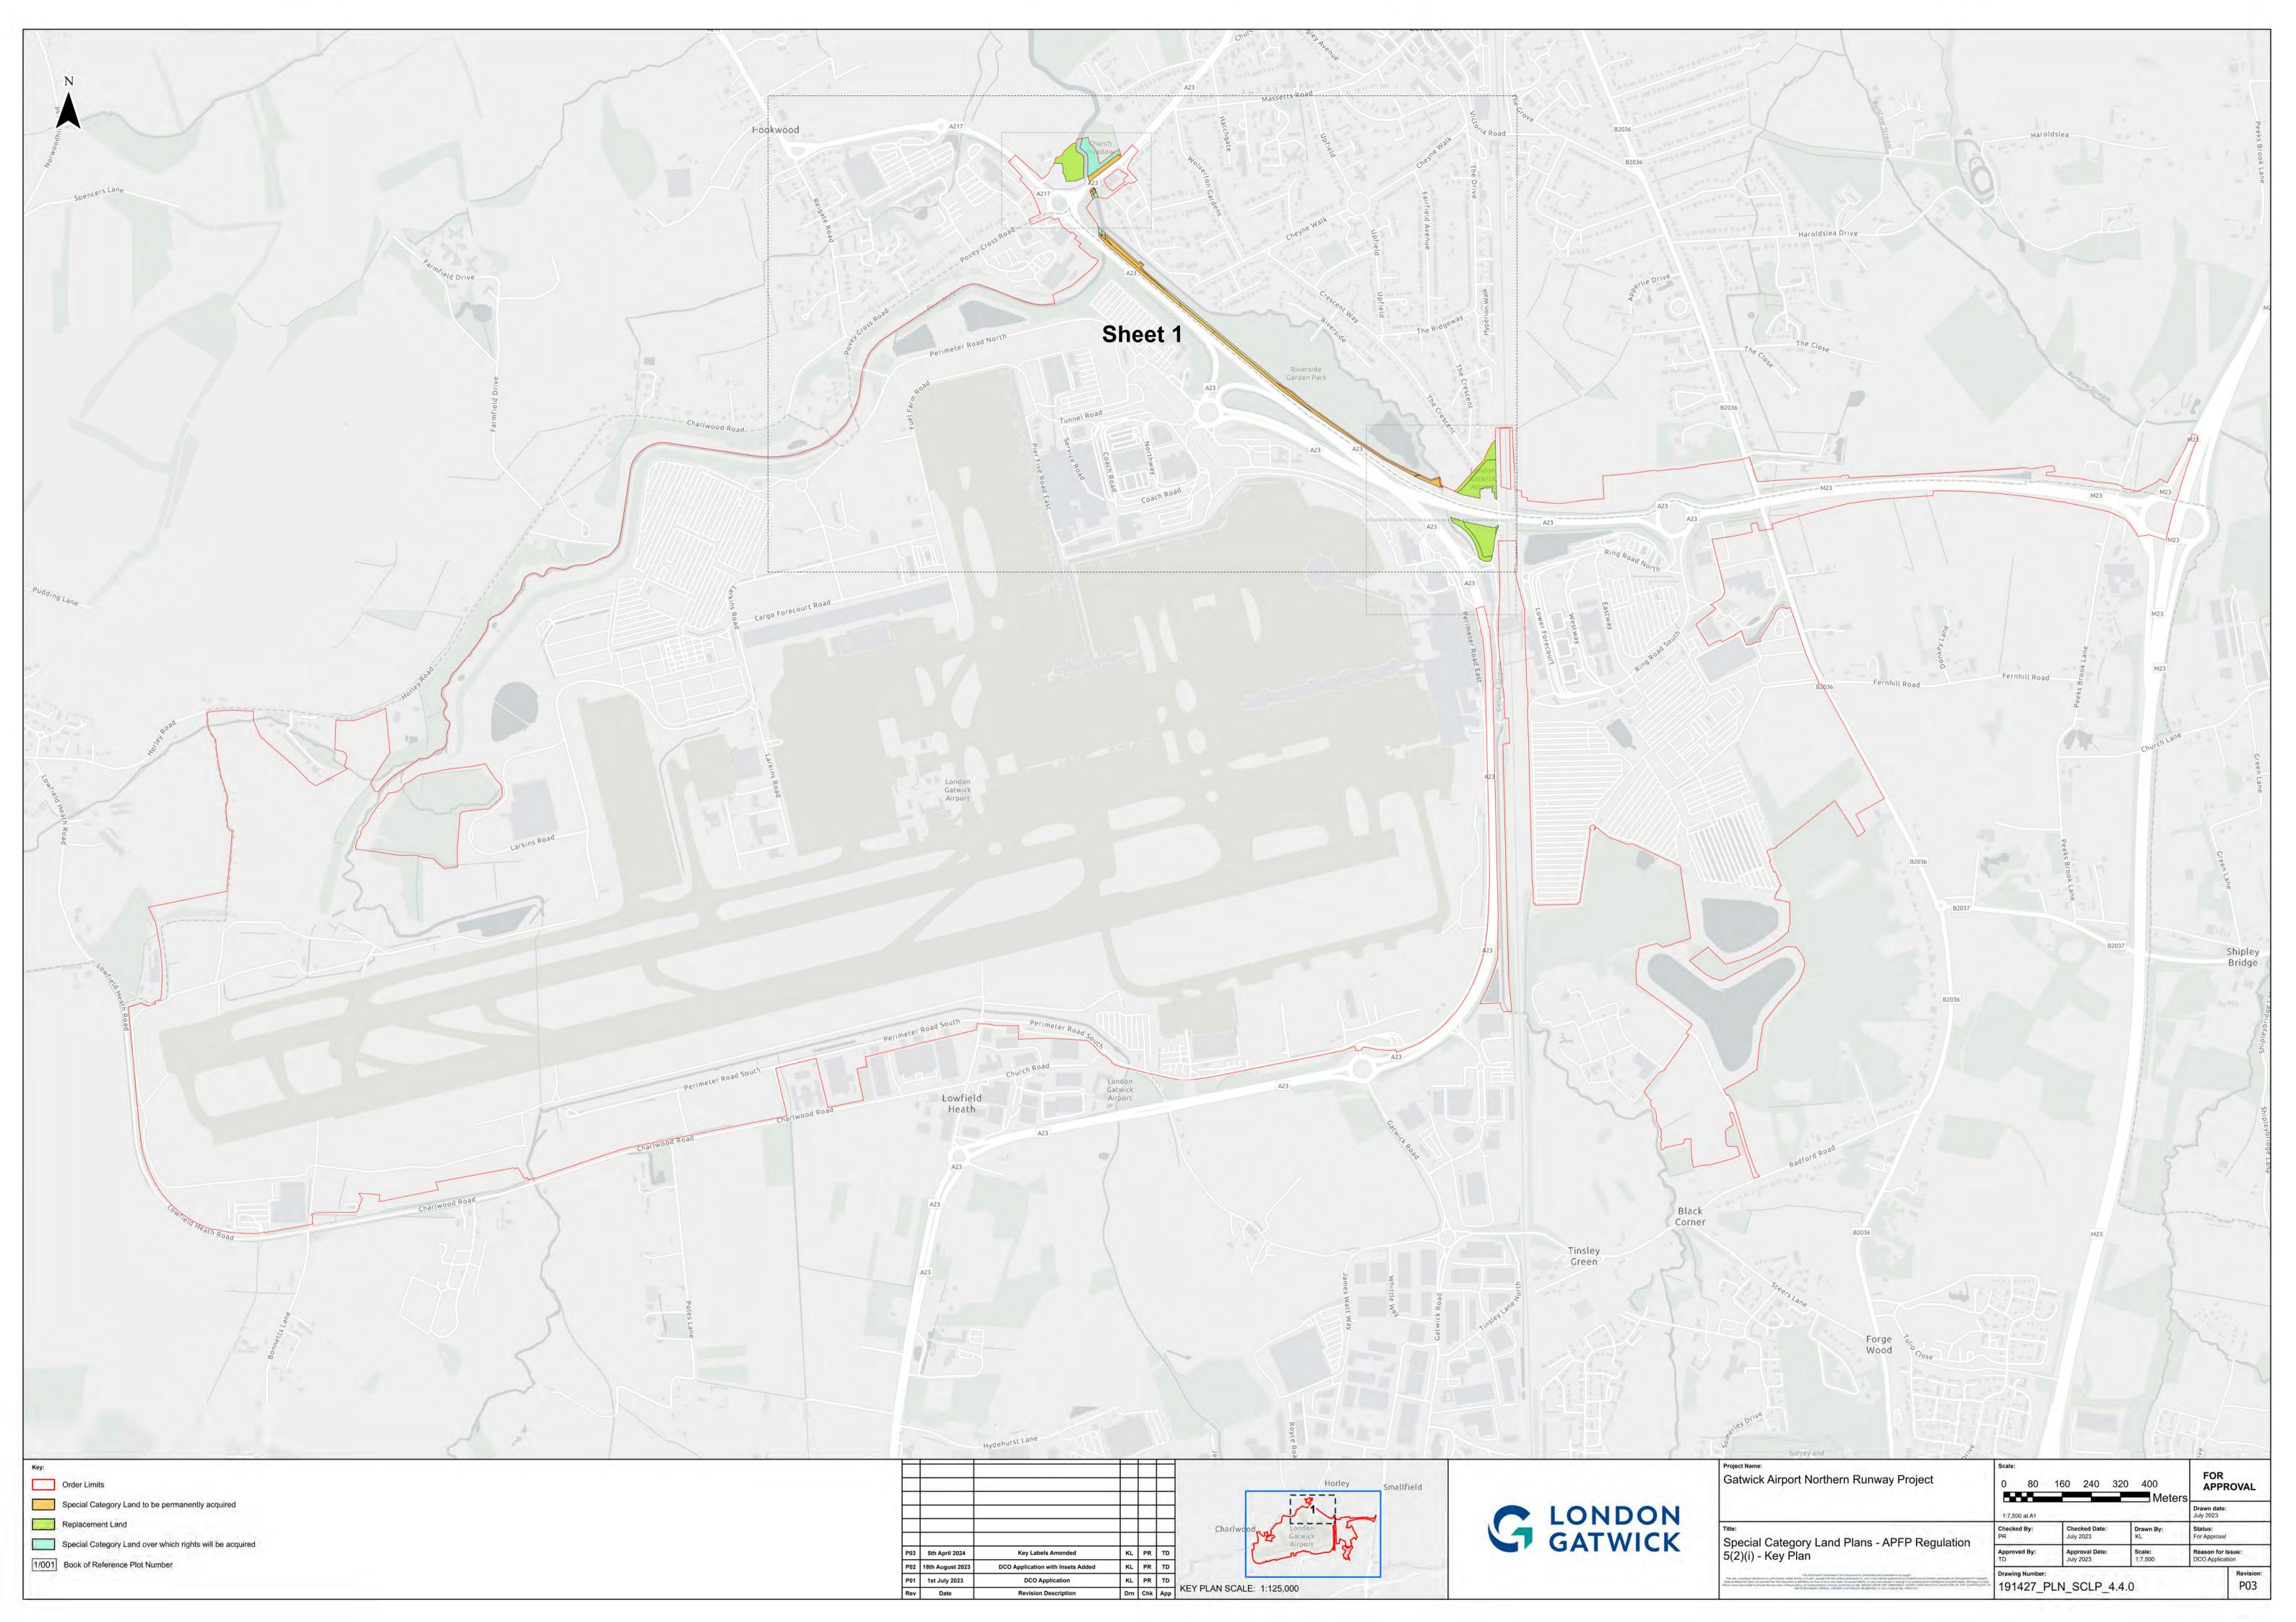

## Land Plans – For Approval

| Drawing Number          | Revision | Drawing Title                                                         | Scale  | Sheet Size |
|-------------------------|----------|-----------------------------------------------------------------------|--------|------------|
| 191427_PLN_SCLP_4.4.0   | P03      | Special Category Land Plans - APFP Regulation 5(2)(i) - Key Plan      | 1:7500 | A1         |
| 191427_PLN_SCLP_4.4.1   | P03      | Special Category Land Plans - APFP Regulation 5(2)(i) – Sheet 1 of 1  | 1:2500 | A1         |
| 191427_PLN_SCLP_4.4.1.1 | P03      | Special Category Land Plans - APFP Regulation 5(2)(i) – Inset Sheet 1 | 1:500  | A1         |
| 191427_PLN_SCLP_4.4.1.2 | P03      | Special Category Land Plans - APFP Regulation 5(2)(i) – Inset Sheet 2 | 1:500  | A1         |
| 191427_PLN_SCLP_4.4.1.3 | P03      | Special Category Land Plans - APFP Regulation 5(2)(i) – Inset Sheet 3 | 1:500  | A1         |