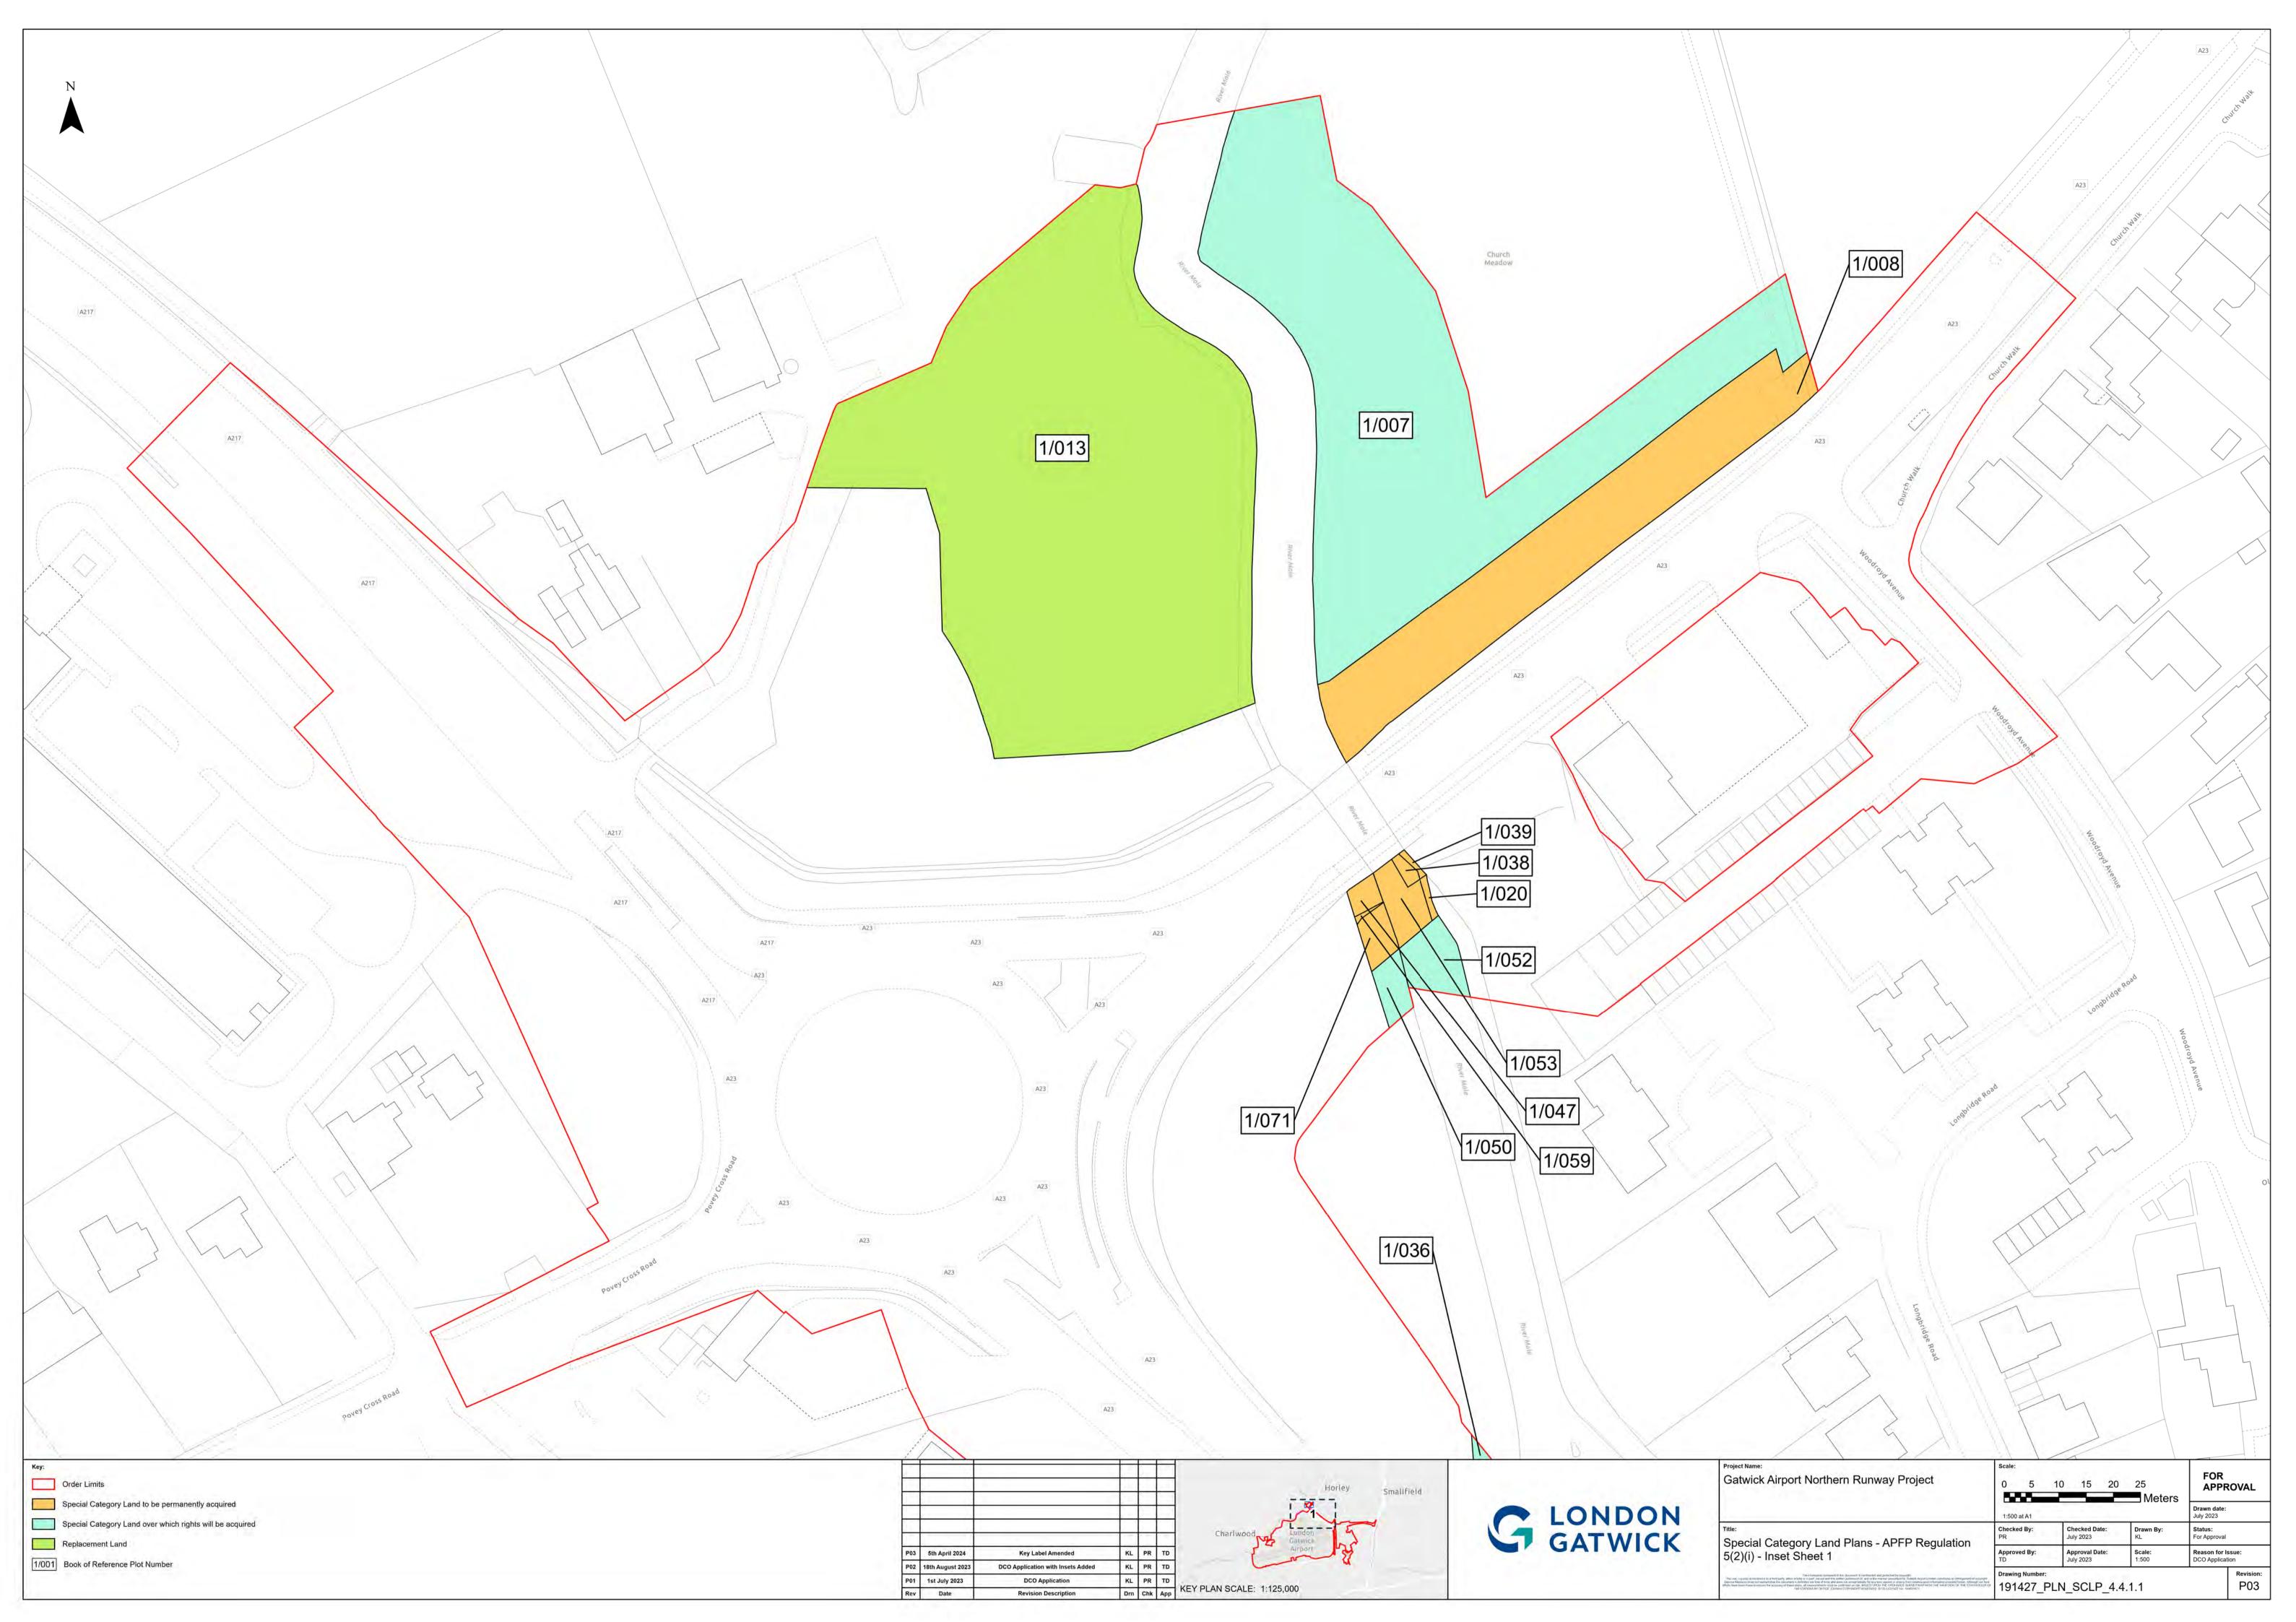

## Land Plans – For Approval

| Drawing Number          | Revision | Drawing Title                                                         | Scale  | Sheet Size |
|-------------------------|----------|-----------------------------------------------------------------------|--------|------------|
| 191427_PLN_SCLP_4.4.0   | P03      | Special Category Land Plans - APFP Regulation 5(2)(i) - Key Plan      | 1:7500 | A1         |
| 191427_PLN_SCLP_4.4.1   | P03      | Special Category Land Plans - APFP Regulation 5(2)(i) – Sheet 1 of 1  | 1:2500 | A1         |
| 191427_PLN_SCLP_4.4.1.1 | P03      | Special Category Land Plans - APFP Regulation 5(2)(i) – Inset Sheet 1 | 1:500  | A1         |
| 191427_PLN_SCLP_4.4.1.2 | P03      | Special Category Land Plans - APFP Regulation 5(2)(i) – Inset Sheet 2 | 1:500  | A1         |
| 191427_PLN_SCLP_4.4.1.3 | P03      | Special Category Land Plans - APFP Regulation 5(2)(i) – Inset Sheet 3 | 1:500  | A1         |