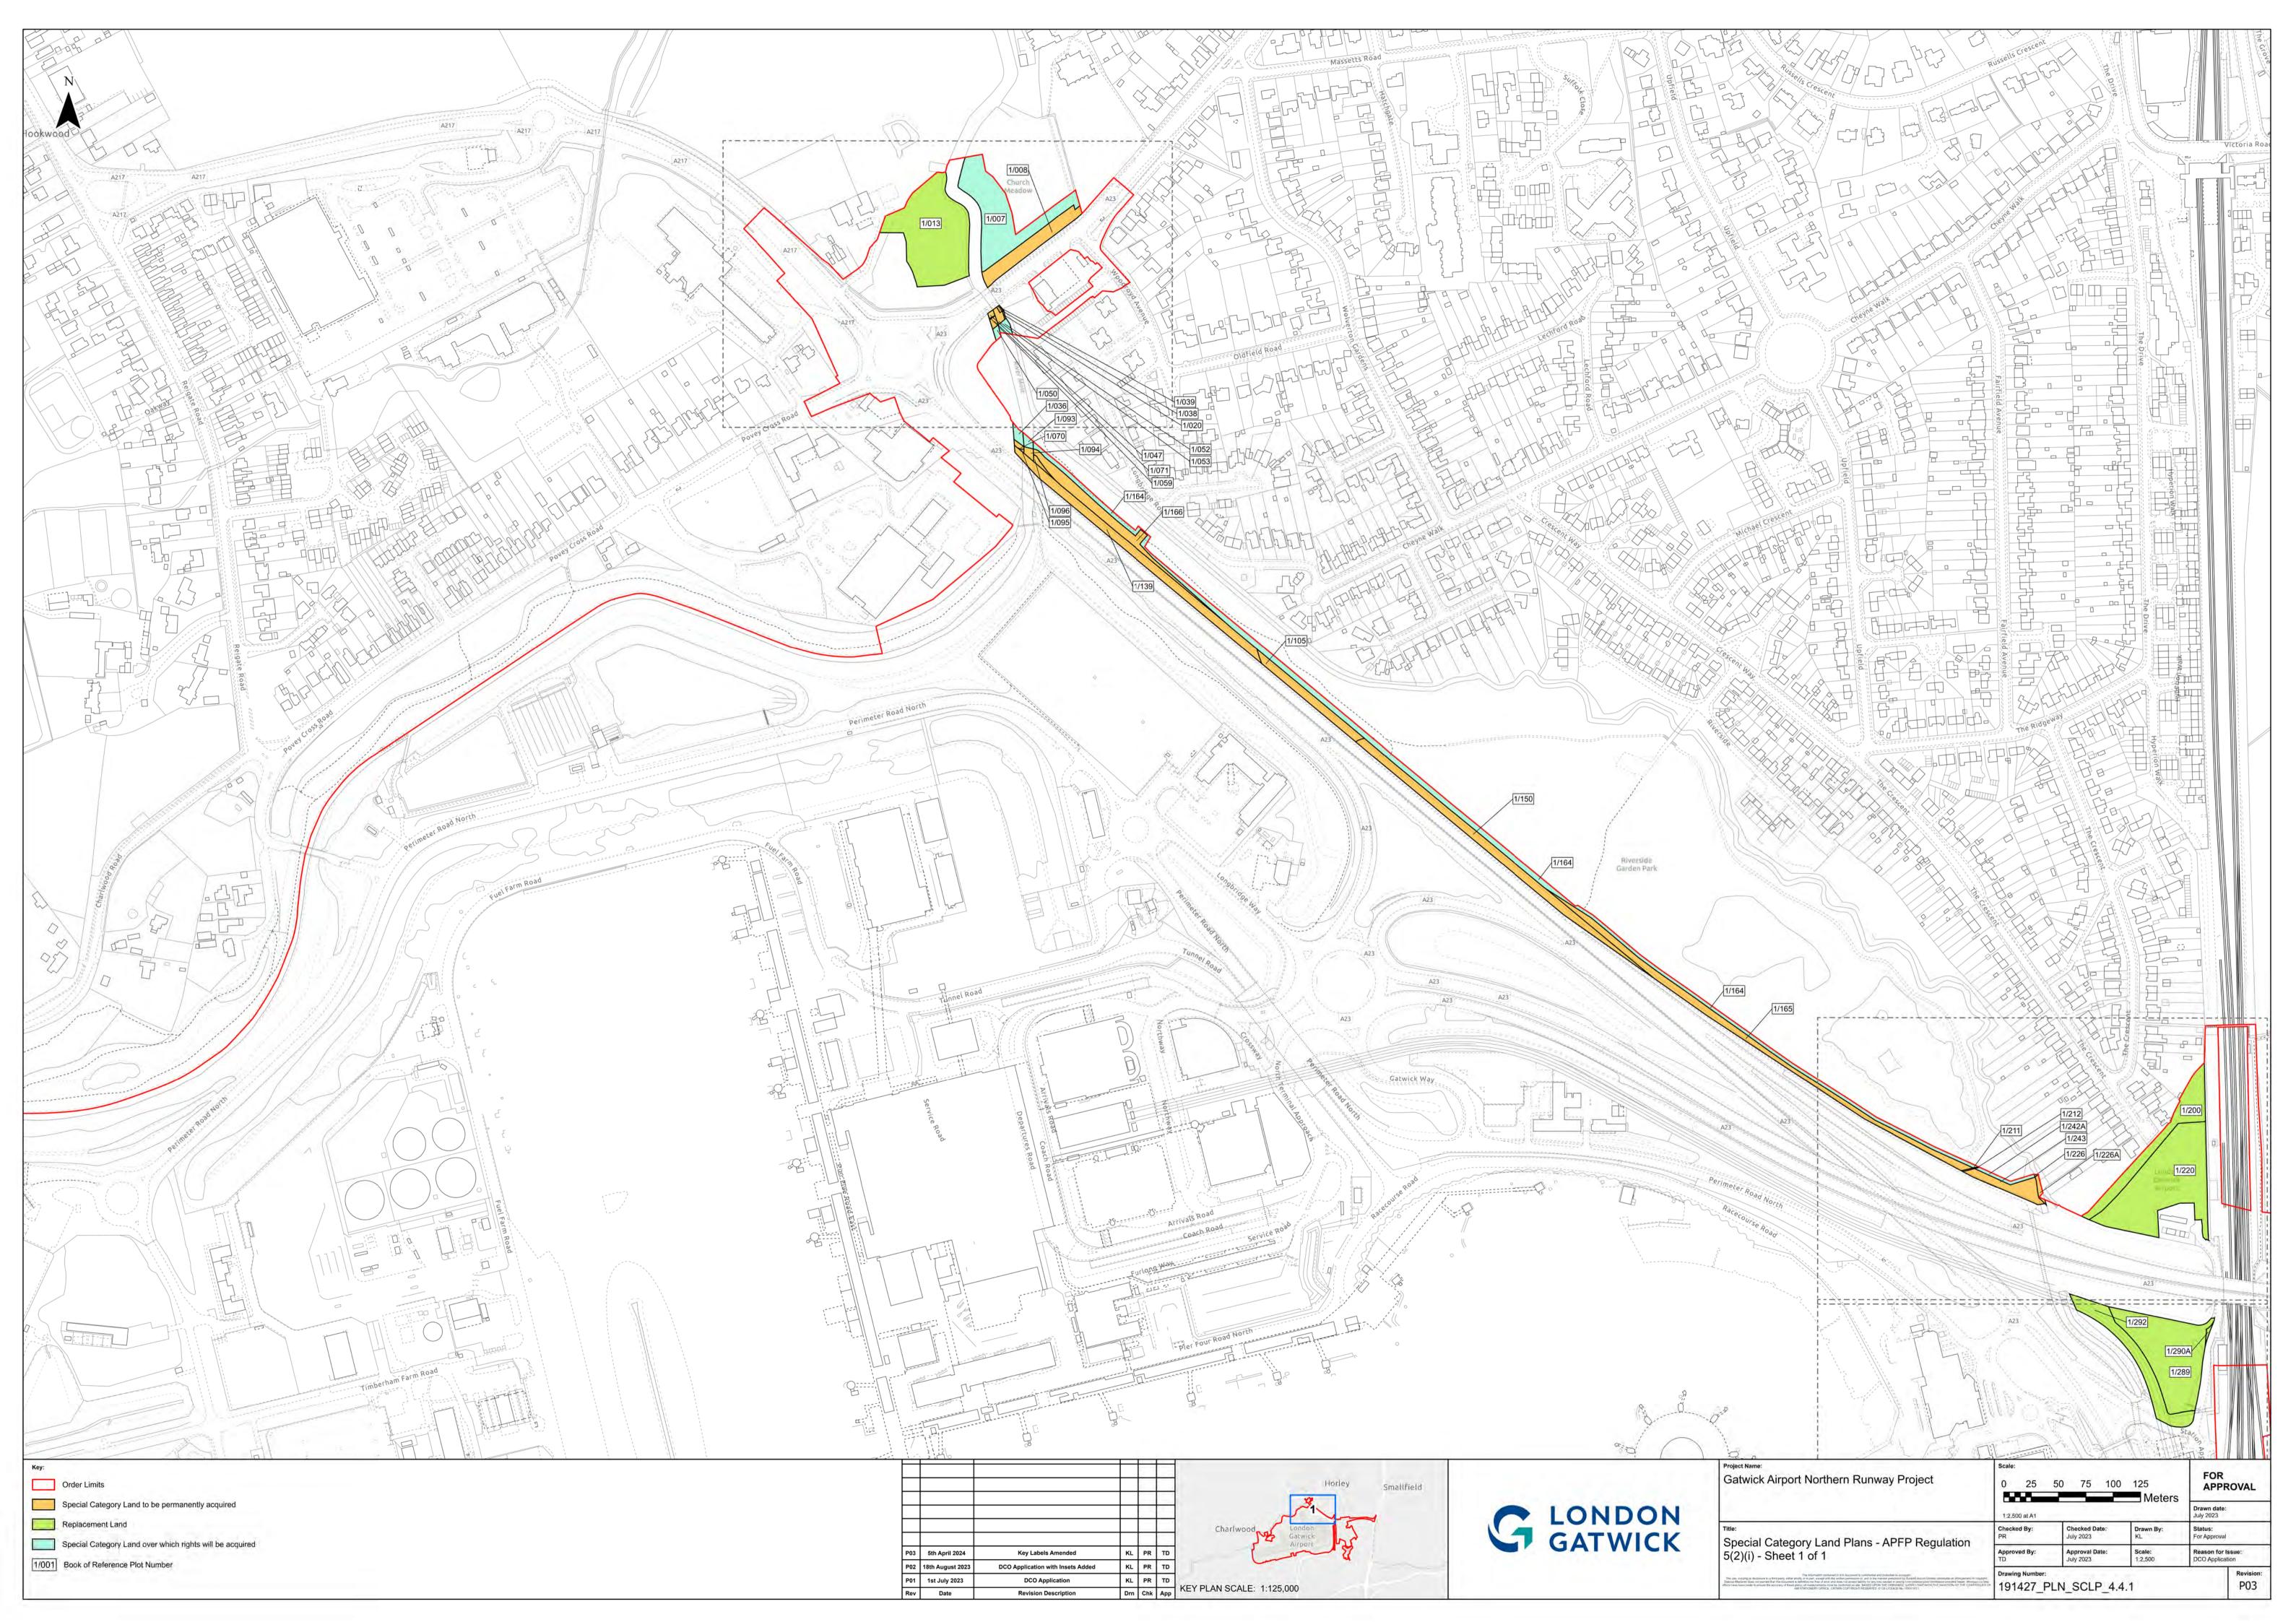

## Land Plans – For Approval

| Drawing Number          | Revision | Drawing Title                                                         | Scale  | Sheet Size |
|-------------------------|----------|-----------------------------------------------------------------------|--------|------------|
| 191427_PLN_SCLP_4.4.0   | P03      | Special Category Land Plans - APFP Regulation 5(2)(i) - Key Plan      | 1:7500 | A1         |
| 191427_PLN_SCLP_4.4.1   | P03      | Special Category Land Plans - APFP Regulation 5(2)(i) – Sheet 1 of 1  | 1:2500 | A1         |
| 191427_PLN_SCLP_4.4.1.1 | P03      | Special Category Land Plans - APFP Regulation 5(2)(i) – Inset Sheet 1 | 1:500  | A1         |
| 191427_PLN_SCLP_4.4.1.2 | P03      | Special Category Land Plans - APFP Regulation 5(2)(i) – Inset Sheet 2 | 1:500  | A1         |
| 191427_PLN_SCLP_4.4.1.3 | P03      | Special Category Land Plans - APFP Regulation 5(2)(i) – Inset Sheet 3 | 1:500  | A1         |