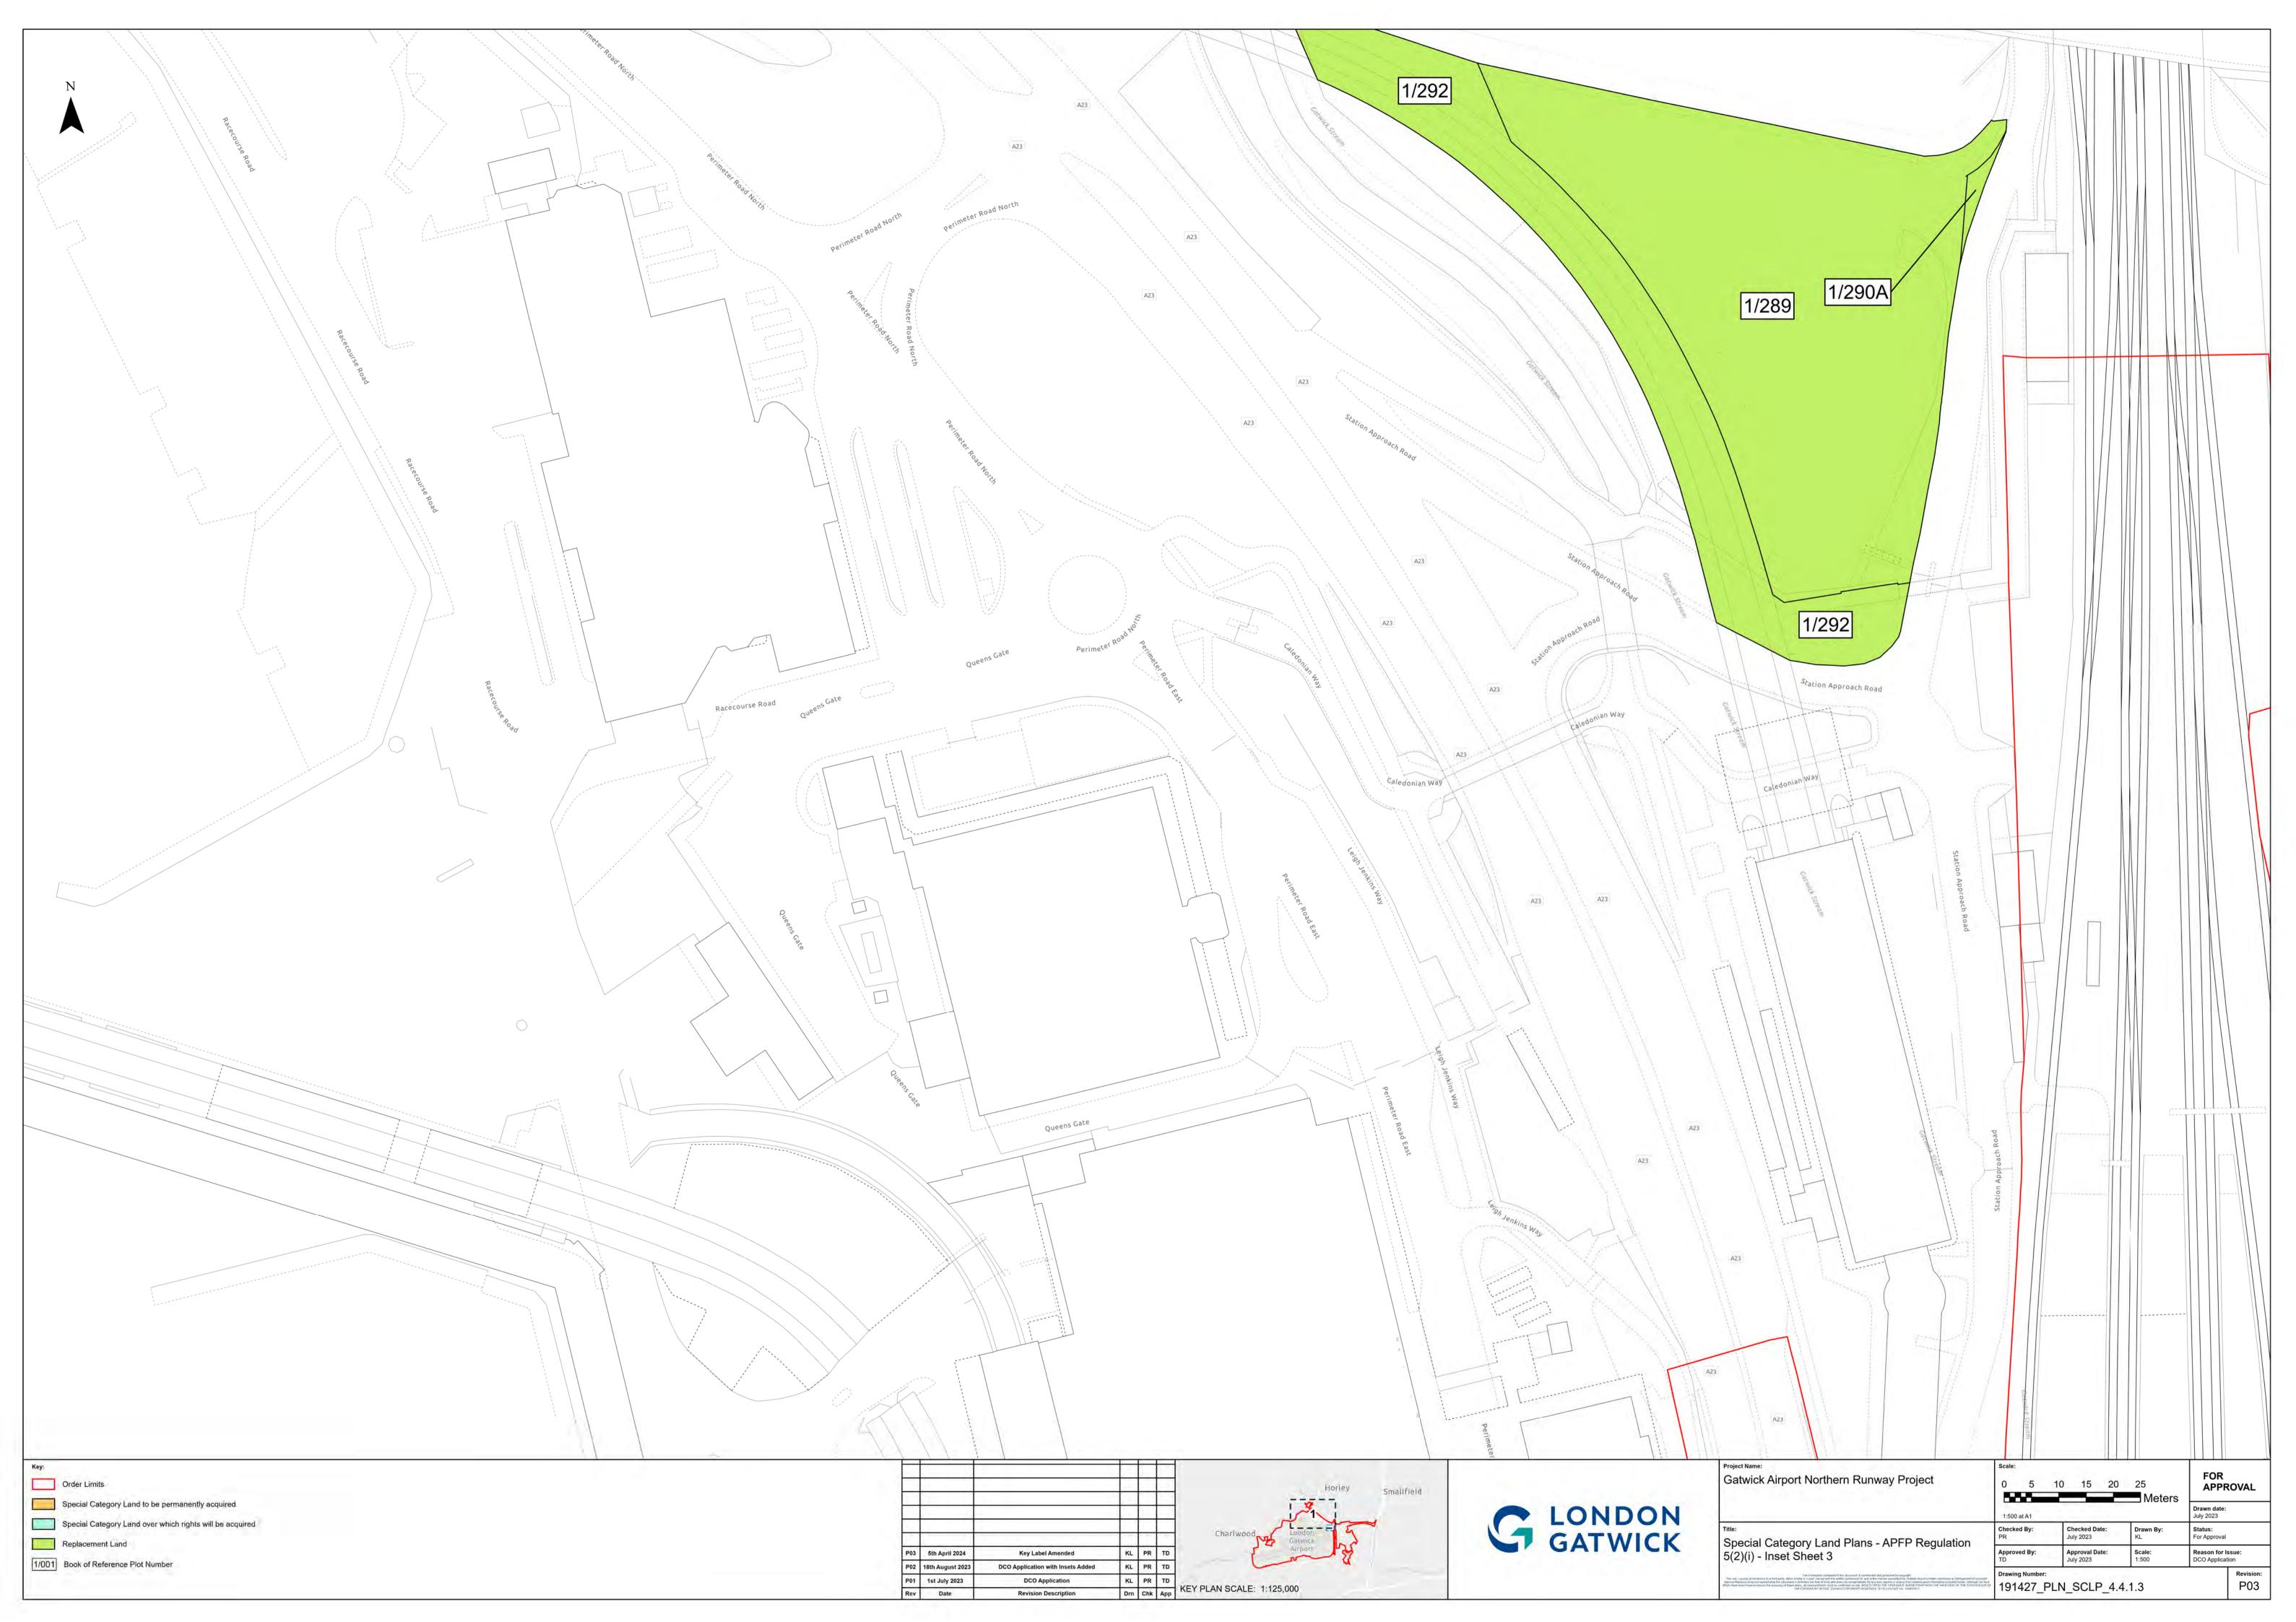

## Land Plans – For Approval

| Drawing Number          | Revision | Drawing Title                                                         | Scale  | Sheet Size |
|-------------------------|----------|-----------------------------------------------------------------------|--------|------------|
| 191427_PLN_SCLP_4.4.0   | P03      | Special Category Land Plans - APFP Regulation 5(2)(i) - Key Plan      | 1:7500 | A1         |
| 191427_PLN_SCLP_4.4.1   | P03      | Special Category Land Plans - APFP Regulation 5(2)(i) – Sheet 1 of 1  | 1:2500 | A1         |
| 191427_PLN_SCLP_4.4.1.1 | P03      | Special Category Land Plans - APFP Regulation 5(2)(i) – Inset Sheet 1 | 1:500  | A1         |
| 191427_PLN_SCLP_4.4.1.2 | P03      | Special Category Land Plans - APFP Regulation 5(2)(i) – Inset Sheet 2 | 1:500  | A1         |
| 191427_PLN_SCLP_4.4.1.3 | P03      | Special Category Land Plans - APFP Regulation 5(2)(i) – Inset Sheet 3 | 1:500  | A1         |